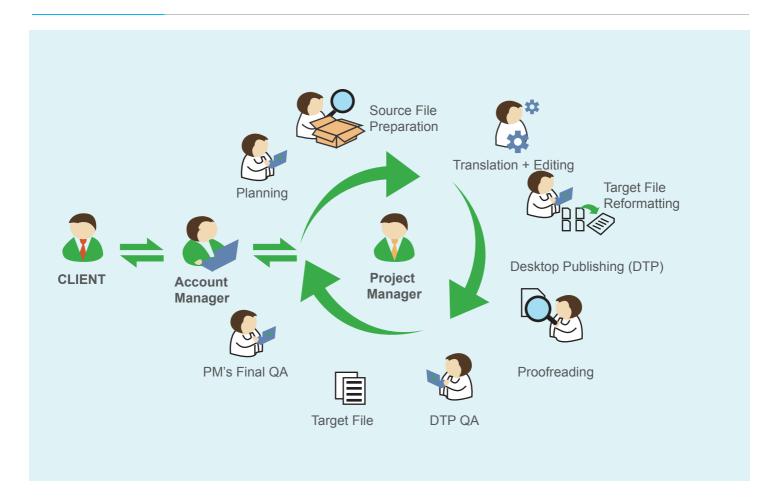

### **Our Process**

Quality and accuracy are among the most important concerns in any project. Therefore, our workflow is designed so that the efficiency indicators for translation and DTP are smoothly controlled. The project manager finalizes the workflow, supervises compliance with the internal work procedures, and monitors the client's feedback. We use a three-step quality process that combines translation talent with a highly skilled editor who ensures the correctness of translation terminology and style, after which an experienced proofreader who is native in the target language will eliminate any possible inaccuracies and fine-tune the entire document.

### **Translation Process**

## **Quality Assurance**

Quality-assurance testing takes place at different stages in the project cycle of content development, localization and translation. Prior to the delivery of a translation project, the QA Department ensures the following: